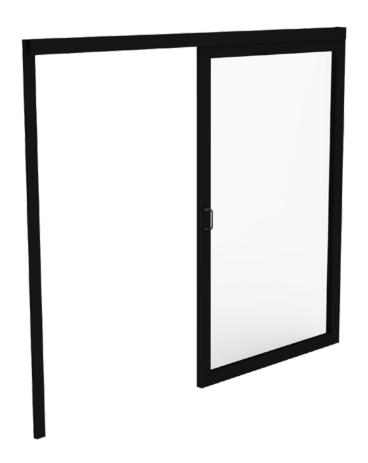

### STANDARD FEATURES

- > Custom Sized (to 1/8")
- > Rigid Design
- > No Threshold
- > Auto-Closing
- > Soft-Closing
- > Hold-Open
- > Modular Design
- > Clear or Black Anodized

Auto-Closing

Customizable

#### **CUSTOMIZABLE OPTIONS**

- > Insert Material Options\*
- > Powder-Coated Finish
- > Available Without Side Panels
- > Custom Designs and Logos
- Max Frame Size: 100" W x 100" H