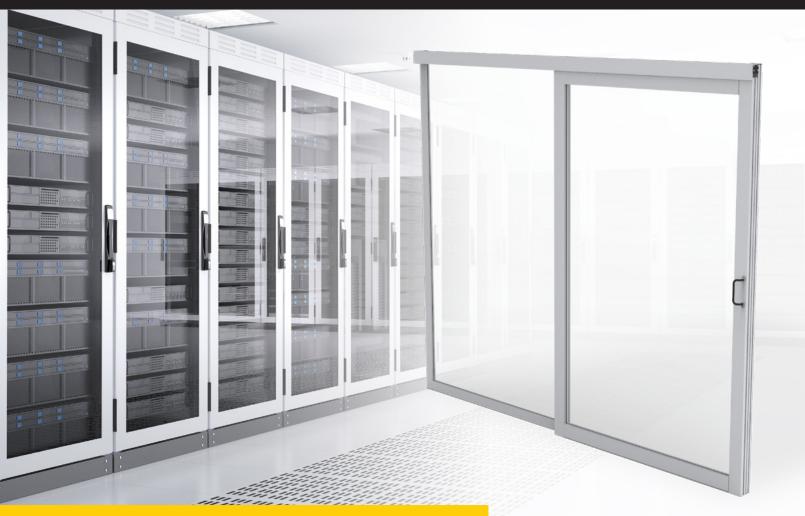

### SINGLE SLIDING DOOR

The Single Sliding Containment Door is highly dependable and unbelievably versatile. A simple and streamlined design allows an extremely low profile and an unparalleled level of customization. With key standard features and a wide range of available options, you can be sure that you will get exactly what you need for your hot or cold containment system.