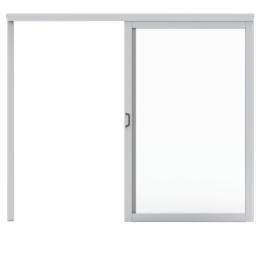

### STANDARD FEATURES

- > Custom Sized (to 1/8")
- > Rigid Design
- > No Threshold
- > Auto-Closing
- > Soft-Closing
- > Hold-Open
- > Modular Design
- > Clear or Black Anodized

Auto-Closing

Customizable

#### **CUSTOMIZABLE OPTIONS**

- > Insert Material Options\*
- > Powder-Coated Finish
- > Available Without Side Panels
- > Custom Designs and Logos
- Max Frame Size: 100" W x 100" H