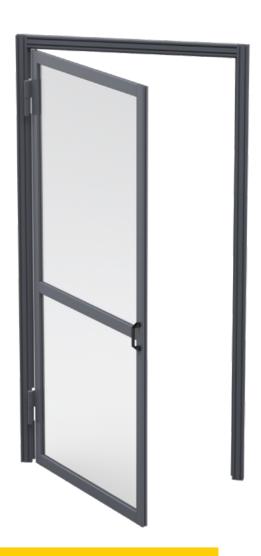

### SINGLE HINGED DOOR

The Conatech Hinged Containment Door is the most dependable door type available. An elegant design allows an extremely low profile and an incredible level of function in such a simple package. With key standard features and a wide range of available options you can be sure that you will get exactly what you need for your hot or cold containment system.

#### STANDARD FEATURES

- > Custom Sized (to 1/8")
- > Rigid Design
- > No Threshold
- > Auto-Closing
- > Soft-Closing
- > Hold-Open
- > Modular Design
- > Clear or Black Anodized

Auto-Closing Hold-Open

Customizable