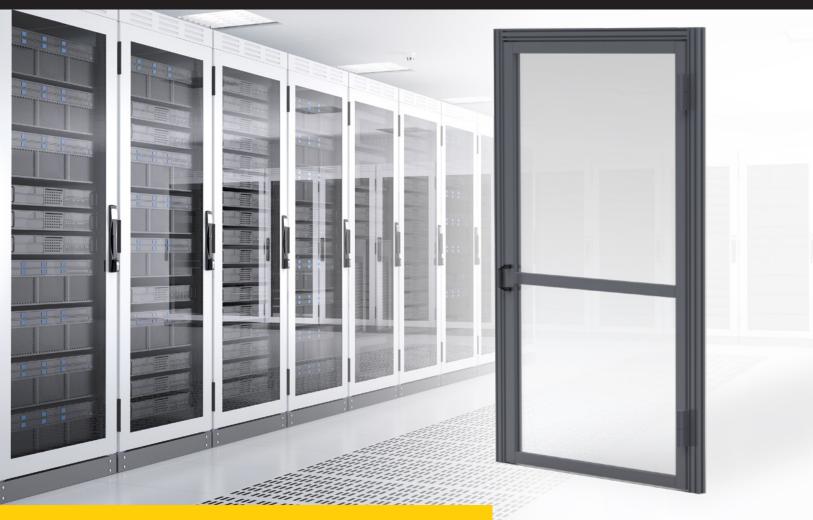

### SINGLE HINGED DOOR

The Conatech Hinged Containment Door is the most dependable door type available. An elegant design allows an extremely low profile and an incredible level of function in such a simple package. With key standard features and a wide range of available options you can be sure that you will get exactly what you need for your hot or cold containment system.

#### STANDARD FEATURES

- > Custom Sized (to 1/8")
- > Rigid Design
- > No Threshold
- > Auto-Closing
- > Soft-Closing
- > Hold-Open
- > Modular Design
- > Clear or Black Anodized

Auto-Closing Hold-Open

Customizable

## SINGLE HINGED DOOR PRODUCT SPECIFICATIONS