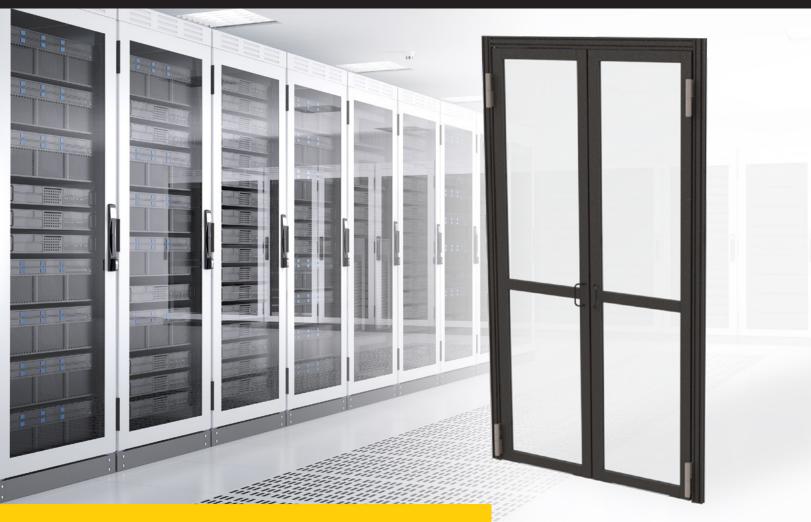

### **DUAL HINGED DOOR**

### STANDARD FEATURES

The Conatech Dual Hinged Containment Door is the

most dependable door type available. An elegant design allows an extremely low profile and an incredible level of function in such a simple package. With key standard features and a wide range of available options you can be sure that you will get exactly what you need for your hot or cold containment system.

- > Custom Sized (to 1/8")
- > Rigid Design
- > No Threshold
- > Auto-Closing
- > Soft-Closing
- > Hold-Open
- > Modular Design
- > Clear or Black Anodized

ow Profile Auto-Closing

Hold-Open

Customizable