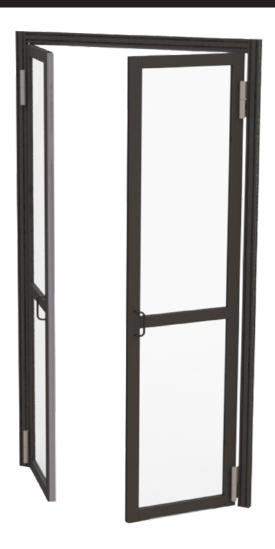

### **DUAL HINGED DOOR**

### STANDARD FEATURES

The Conatech Dual Hinged Containment Door is the

most dependable door type available. An elegant design allows an extremely low profile and an incredible level of function in such a simple package. With key standard features and a wide range of available options you can be sure that you will get exactly what you need for your hot or cold containment system.

- > Custom Sized (to 1/8")
- > Rigid Design
- > No Threshold
- > Auto-Closing
- > Soft-Closing
- > Hold-Open
- > Modular Design
- > Clear or Black Anodized

ow Profile Auto-Closing

Hold-Open

Customizable