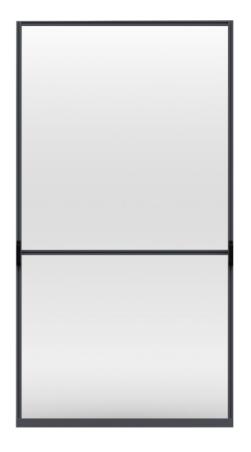

### **CONTAINMENT PANEL**

The Conatech Containment Panel is the culmination of decades of data center design and experience. This panel is designed to give you enough rigidity for a solid containment installation without adding unnecessary material cost and weight. Some just see a framed piece of plastic... we see a modular component designed to easily affix to a variety of connectors and components. After years of installing panels in data centers all over the world, this was designed with flexibility and value in mind.

#### STANDARD FEATURES

- > Custom Sized (to 1/8")
- > Rigid Design
- > Clear or Black Anodized Finish
- > Multiple Attachment Options
- > Lightweight