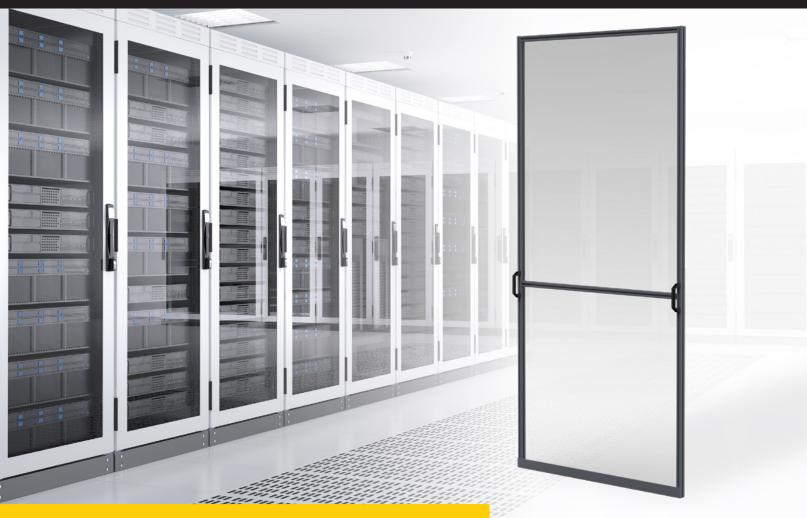

### **CONTAINMENT PANEL**

The Conatech Containment Panel is the culmination of decades of data center design and experience. This panel is designed to give you enough rigidity for a solid containment installation without adding unnecessary material cost and weight. Some just see a framed piece of plastic... we see a modular component designed to easily affix to a variety of connectors and components. After years of installing panels in data centers all over the world, this was designed with flexibility and value in mind.

#### STANDARD FEATURES

- > Custom Sized (to 1/8")
- > Rigid Design
- > Clear or Black Anodized Finish
- > Multiple Attachment Options
- > Lightweight