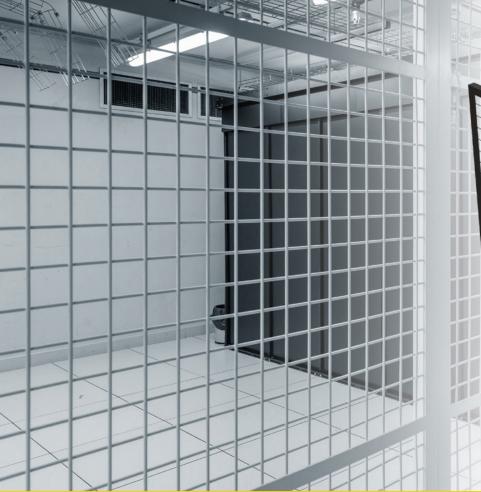

# CAGE PANEL

The Caging Panel is a fully welded security panel. Combine these panels with posts and doors to create a securely accessible area within your space. Conatech Caging Panels offer industrial grade strength with unparalleled quality and craftsmanship. Slotted holes along the length and width of the frame ensure easy installation with little to no modification required.

### STANDARD FEATURES

- > Welded Angle Frame
- > Wire Mesh Insert
- > Bracing on Large Panels
- > Slotted Holes
- > Available in Many Sizes
- > Powder-Coated Finish

Fully Welded

Easy Installation

Modular