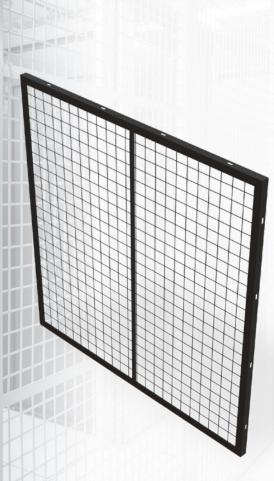

# CAGE PANEL

The Caging Panel is a fully welded security panel. Combine these panels with posts and doors to create a securely accessible area within your space. Conatech Caging Panels offer industrial grade strength with unparalleled quality and craftsmanship. Slotted holes along the length and width of the frame ensure easy installation with little to no modification required.

### STANDARD FEATURES

- > Welded Angle Frame
- > Wire Mesh Insert
- > Bracing on Large Panels
- > Slotted Holes
- > Available in Many Sizes
- > Powder-Coated Finish

Fully Welded

Easy Installation

Modular