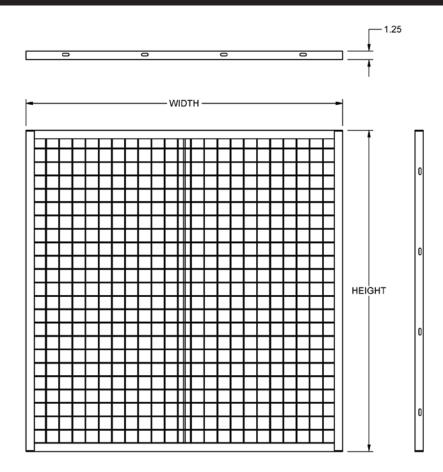

### STANDARD FEATURES

- > Welded Angle Frame
- > Wire Mesh Insert
- > Bracing on Large Panels
- > Slotted Holes
- > Available in Many Sizes
- > Powder-Coated Finish

Fully Welded

Easy Installation

Modular

#### FRAME

1-1/4" x 1-1/4" x 1/8" Steel Angle

#### STIFFENER

1/4" x 3/4" Steel Bar

#### HARDWARE

5/16" - 18 Carriage Bolts with Flanged Nuts, Zinc-Plated